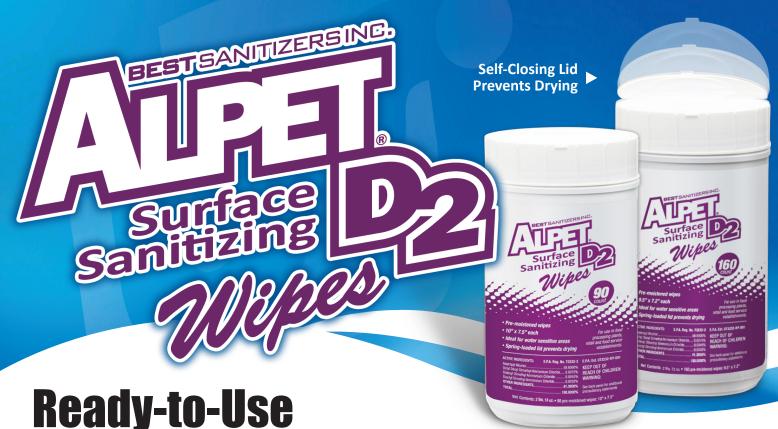

Ready-to-Use Strong, Lintless Sanitizing Wipes

Alpet® D2 Surface Sanitizing Wipes are an effective and convenient way to sanitize surfaces throughout your facility. Available in a 90 count heavy-duty wipe and a 160 count medium-duty wipe, both with a self-closing lid.

Spring-loaded lid to prevent drying

Available as 90 ct heavy-duty wipe and 160 ct medium-duty wipe

NSF certified D2 classification

Kosher, Pareve and Halal certified

Use on:

- Surfaces
- Equipment
- Utensils
- Tools - More!